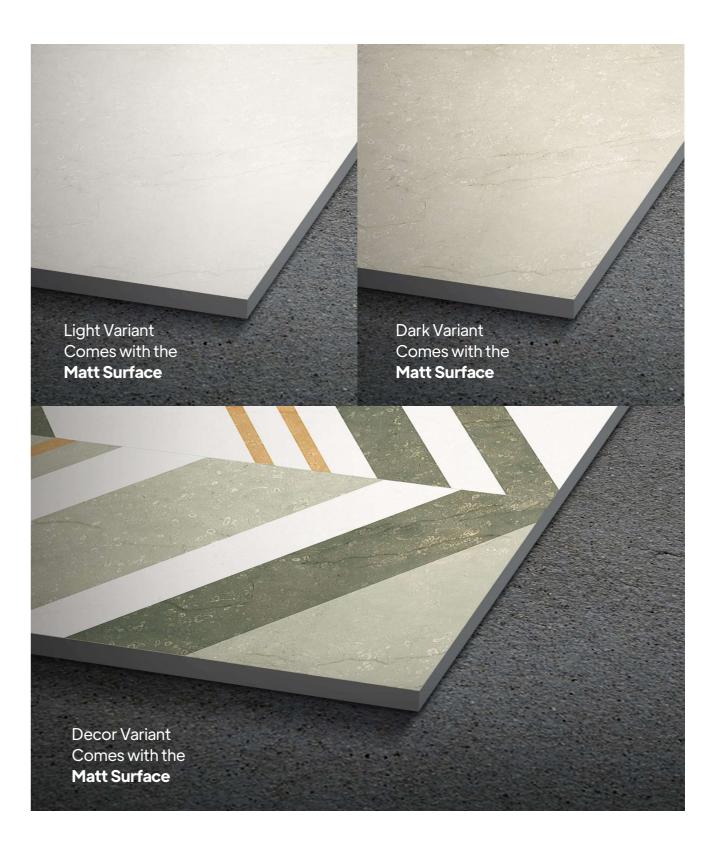

#### 600x1200mm / Matt Surface

Fragments of minerals, combined onto naturally random patterns, inspired by nature to wholesomely work to create amazing designs in impressive colors and unimaginable textures.

## **Product Range**

**FUSION LIGHT** 

Matt Finish

**FUSION DARK** 

600x1200mm 60x120cm / 2'x4'

Matt Finish

**FUSION DECOR** 

600x1200mm 60x120cm/2'x4'