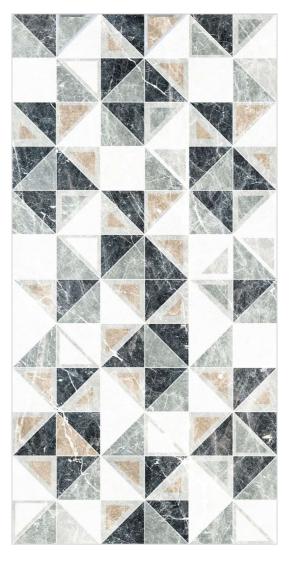

## **Product Range**

**FUSION LIGHT** 

Matt Finish

**FUSION DARK** 

600x1200mm 60x120cm / 2'x4'

Matt Finish

**FUSION DECOR** 

600x1200mm 60x120cm/2'x4'