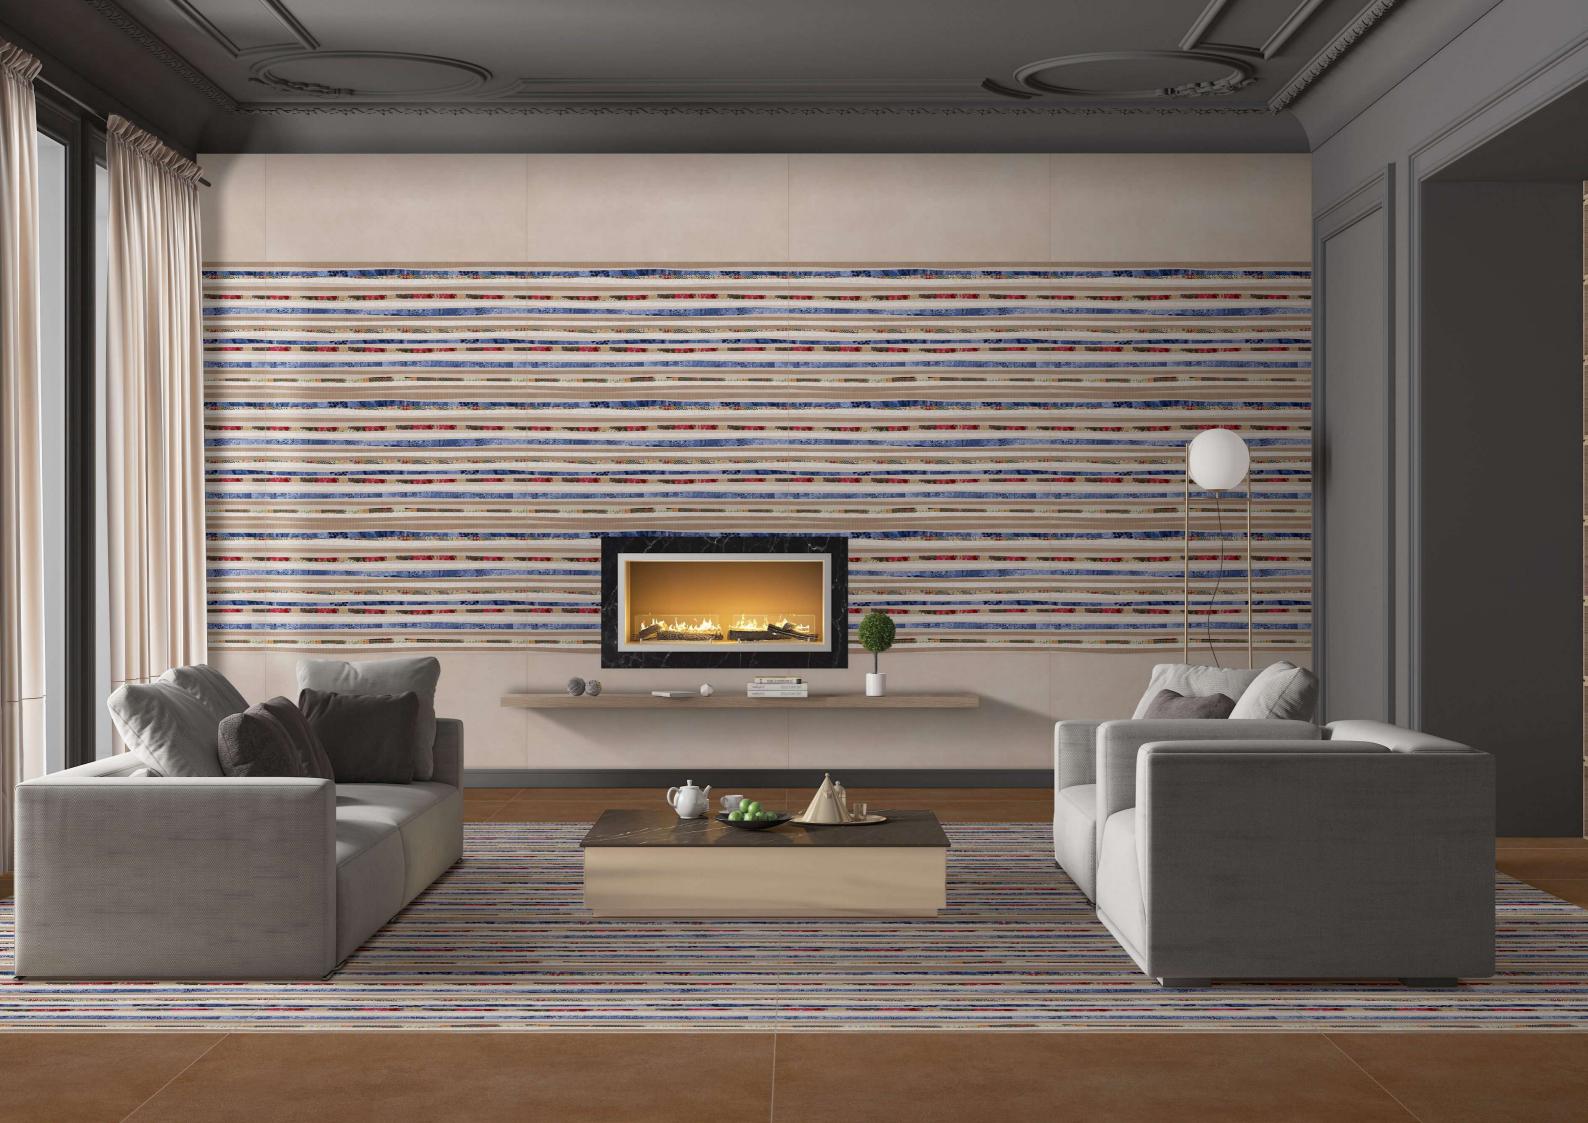

#### 600x1200mm / Matt Surface

Fragments of minerals, combined onto naturally random patterns, inspired by nature to wholesomely work to create amazing designs in impressive colors and unimaginable textures.