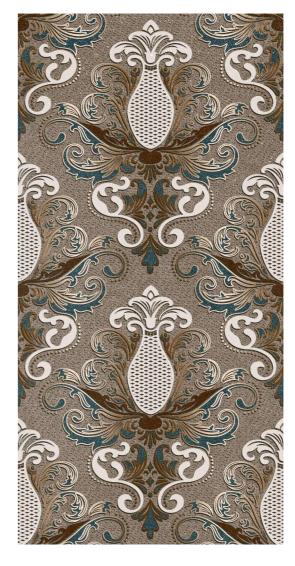

#### 600x1200mm / Matt Surface

Fragments of minerals, combined onto naturally random patterns, inspired by nature to wholesomely work to create amazing designs in impressive colors and unimaginable textures.