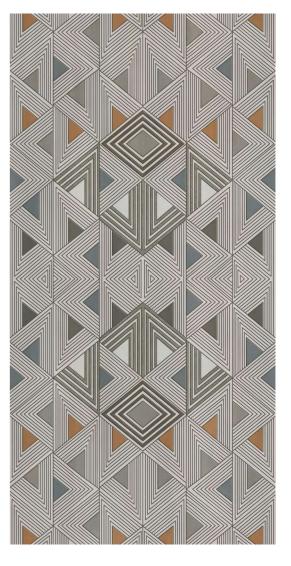

#### 600x1200mm / Matt Surface

Fragments of minerals, combined onto naturally random patterns, inspired by nature to wholesomely work to create amazing designs in impressive colors and unimaginable textures.