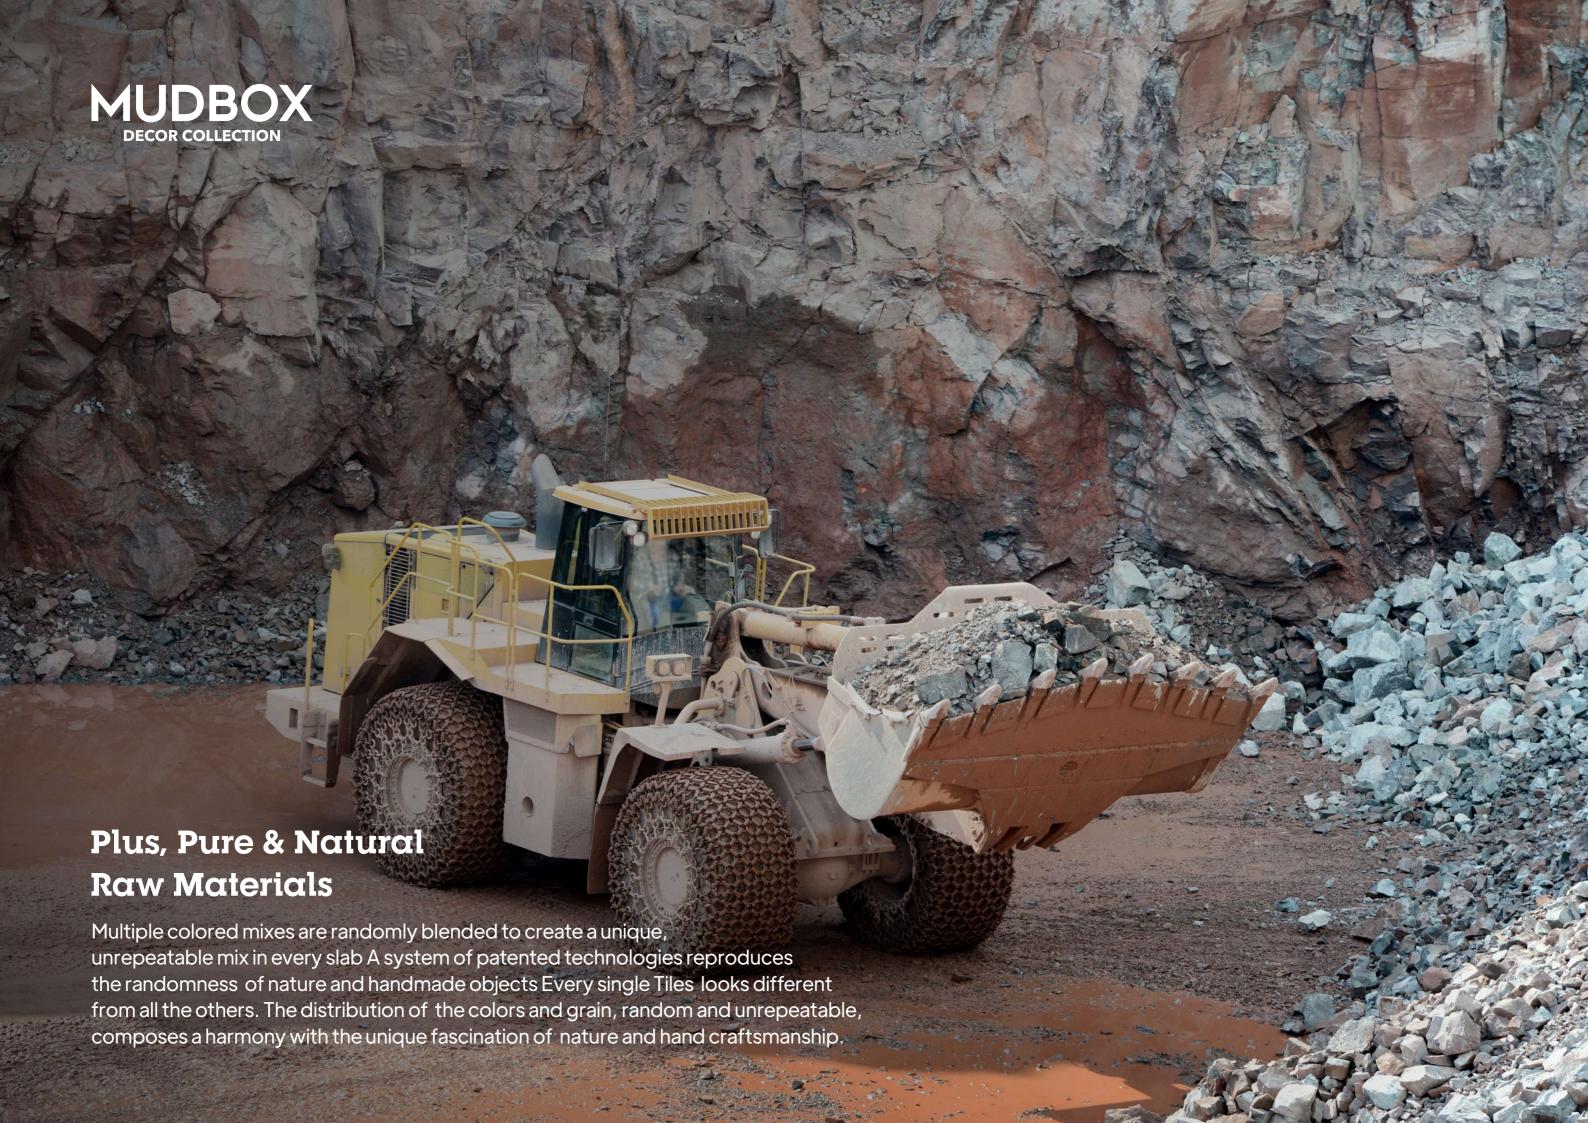

20cm & 80x160cm. Pollens Granito owns production plants in Morbi with a capacity of over 9 million square meters per year. It produces more than 4,500 Designs that are distributed worldwide through sales offices and warehouses located in Italy, United States, Russia, Germany, India and Hong Kong.

Pollens Granito has a logistics organization geared to respond immediately to the needs of the global market; its skilled team has a market oriented approach, it provides tailor made solutions from design to tiles installation.

Pollens Granito operates in more than 70 countries with large points of sale. In some strategic areas, its international strength is underlined by specific divisions. In order to promptly fulfil the orders that arrive from 4 different continents.

www.pollensgranito.com







#### 600x1200mm / Matt Surface

Fragments of minerals, combined onto naturally random patterns, inspired by nature to wholesomely work to create amazing designs in impressive colors and unimaginable textures.

| Hygienic and suitable for contact with food       |                                                                        |
|---------------------------------------------------|------------------------------------------------------------------------|
| Resistant to chemicals, acids bases, and solvents |                                                                        |
| Easy to clean                                     | <u></u>                                                                |
| Scratch proof and abrasion-resistant              |