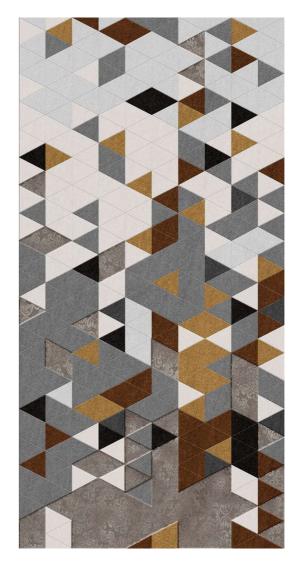

#### 600x1200mm / Matt Surface

Fragments of minerals, combined onto naturally random patterns, inspired by nature to wholesomely work to create amazing designs in impressive colors and unimaginable textures.

## **Product Range**

**FUSION LIGHT** 

Matt Finish

**FUSION DARK** 

600x1200mm 60x120cm / 2'x4'

Matt Finish

**FUSION DECOR** 

600x1200mm 60x120cm/2'x4'