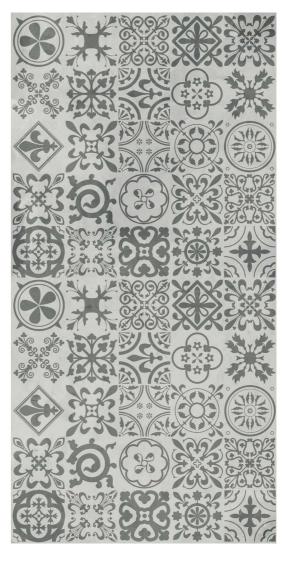

#### 600x1200mm / Matt Surface

Fragments of minerals, combined onto naturally random patterns, inspired by nature to wholesomely work to create amazing designs in impressive colors and unimaginable textures.