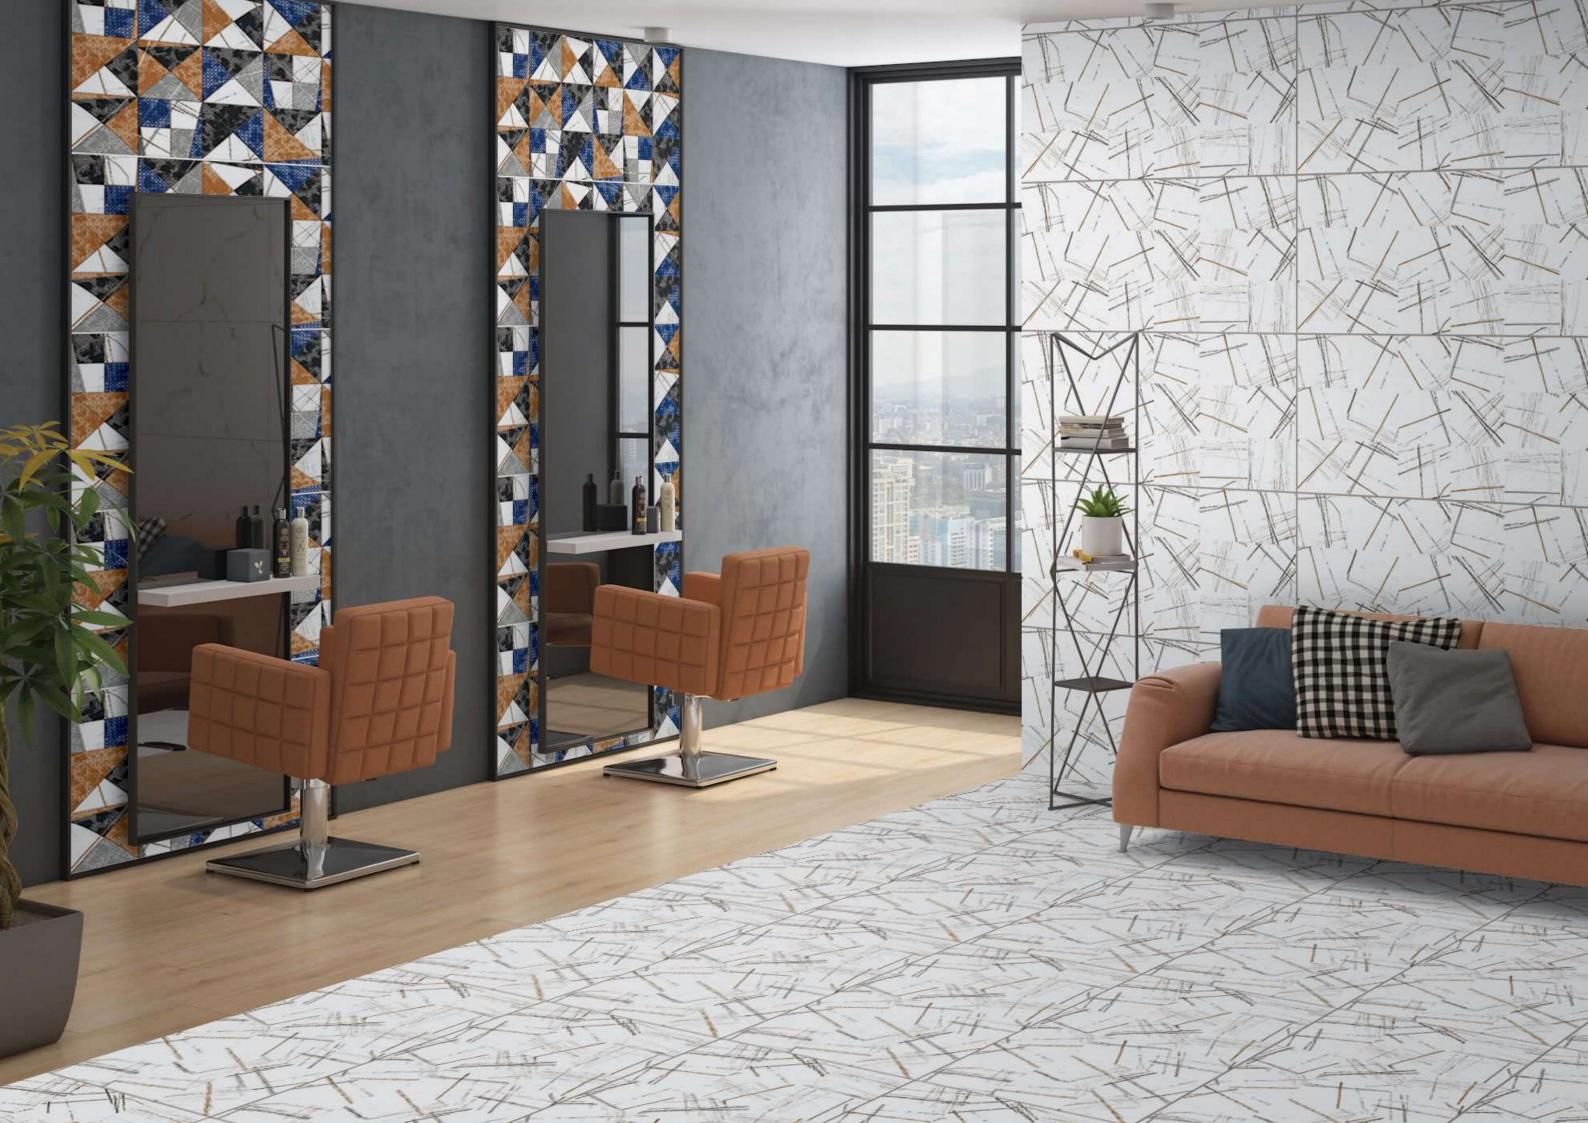

#### 600x1200mm / Matt Surface

Fragments of minerals, combined onto naturally random patterns, inspired by nature to wholesomely work to create amazing designs in impressive colors and unimaginable textures.