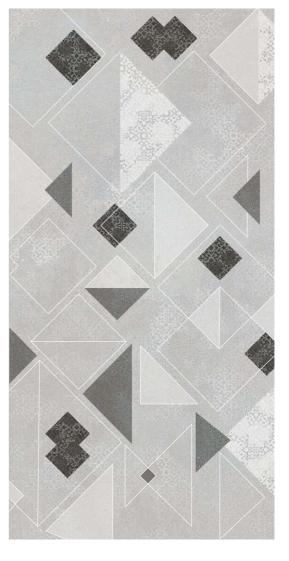

#### 600x1200mm / Matt Surface

Fragments of minerals, combined onto naturally random patterns, inspired by nature to wholesomely work to create amazing designs in impressive colors and unimaginable textures.

## **Product Range**

**FUSION LIGHT** 

Matt Finish

**FUSION DARK** 

600x1200mm 60x120cm / 2'x4'

Matt Finish

**FUSION DECOR** 

600x1200mm 60x120cm/2'x4'