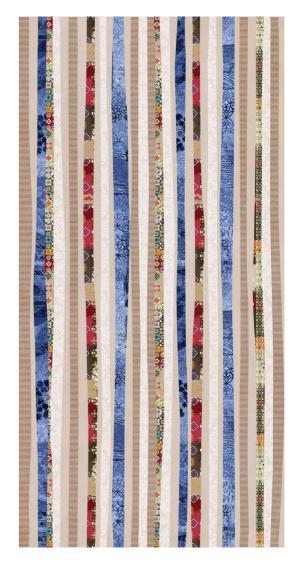

#### 600x1200mm / Matt Surface

Fragments of minerals, combined onto naturally random patterns, inspired by nature to wholesomely work to create amazing designs in impressive colors and unimaginable textures.