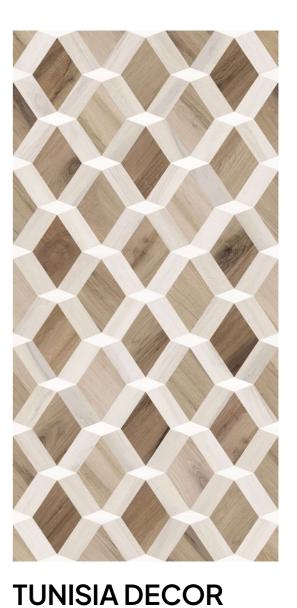

## **Product Range**

**FUSION LIGHT** 

Matt Finish

**FUSION DARK** 

600x1200mm 60x120cm / 2'x4'

Matt Finish

**FUSION DECOR** 

600x1200mm 60x120cm/2'x4'