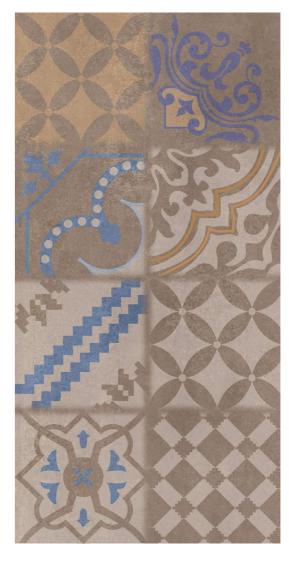

#### 600x1200mm / Matt Surface

Fragments of minerals, combined onto naturally random patterns, inspired by nature to wholesomely work to create amazing designs in impressive colors and unimaginable textures.