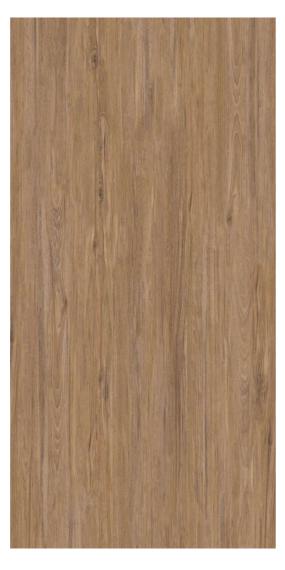

## **Product Range**

**FUSION LIGHT** 

Matt Finish

**FUSION DARK** 

600x1200mm 60x120cm / 2'x4'

Matt Finish

**FUSION DECOR** 

600x1200mm 60x120cm/2'x4'