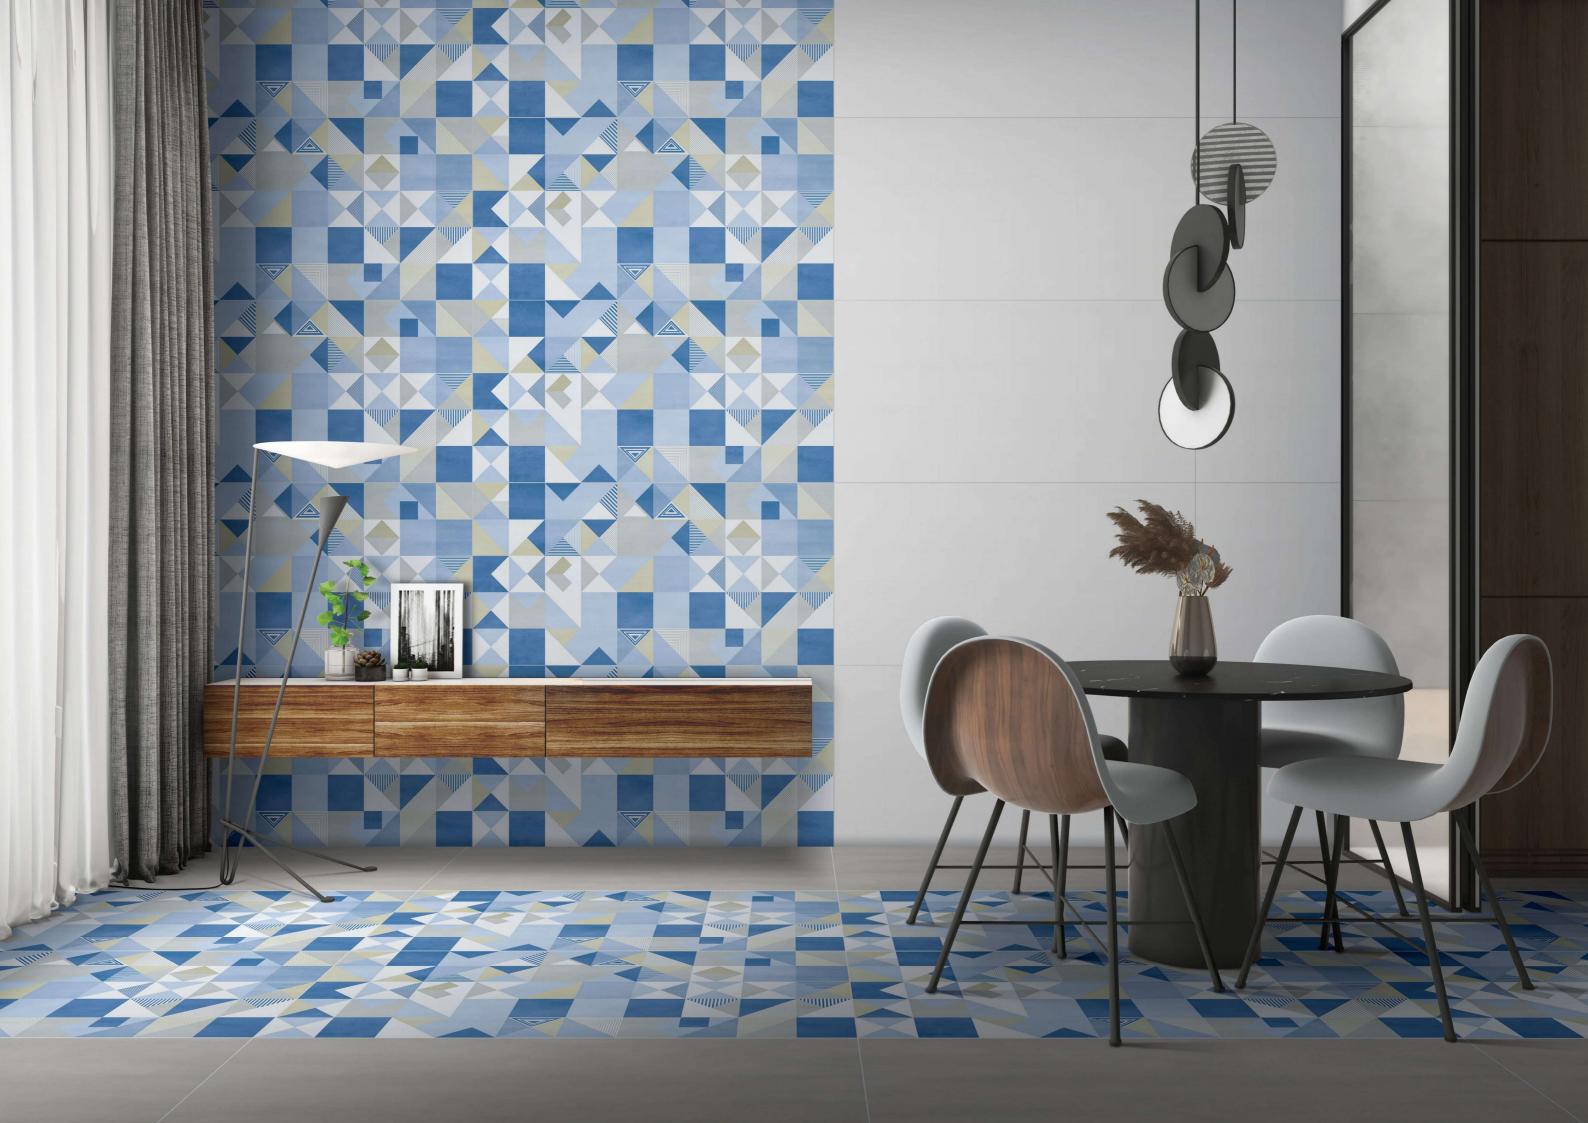

#### 600x1200mm / Matt Surface

Fragments of minerals, combined onto naturally random patterns, inspired by nature to wholesomely work to create amazing designs in impressive colors and unimaginable textures.