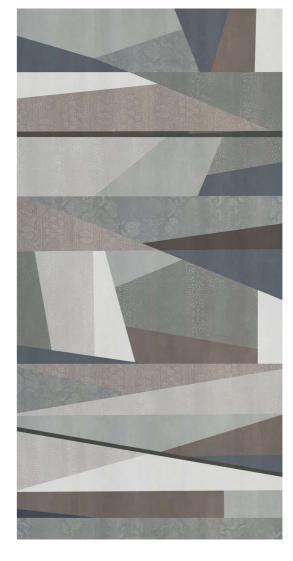

#### 600x1200mm / Matt Surface

Fragments of minerals, combined onto naturally random patterns, inspired by nature to wholesomely work to create amazing designs in impressive colors and unimaginable textures.

## **Product Range**

**FUSION LIGHT** 

Matt Finish

**FUSION DARK** 

600x1200mm 60x120cm / 2'x4'

Matt Finish

**FUSION DECOR** 

600x1200mm 60x120cm/2'x4'