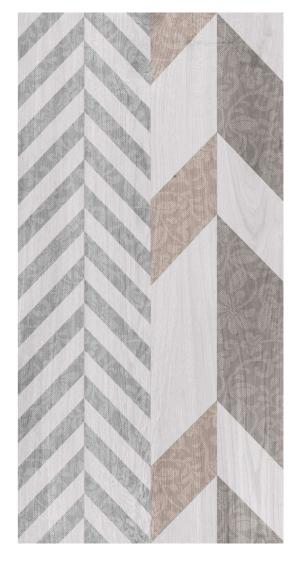

## **Product Range**

**FUSION LIGHT** 

Matt Finish

**FUSION DARK** 

600x1200mm 60x120cm / 2'x4'

Matt Finish

**FUSION DECOR** 

600x1200mm 60x120cm/2'x4'