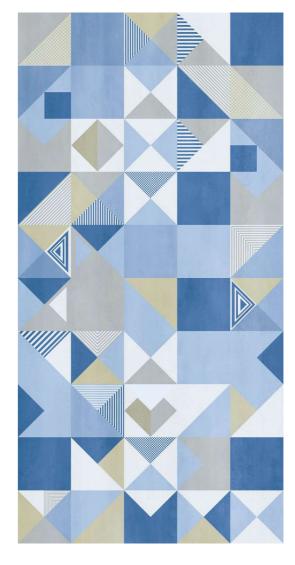

#### 600x1200mm / Matt Surface

Fragments of minerals, combined onto naturally random patterns, inspired by nature to wholesomely work to create amazing designs in impressive colors and unimaginable textures.