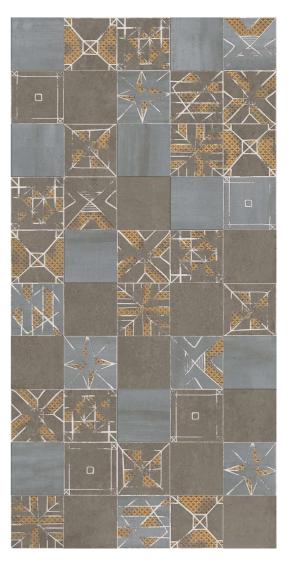

#### 600x1200mm / Matt Surface

Fragments of minerals, combined onto naturally random patterns, inspired by nature to wholesomely work to create amazing designs in impressive colors and unimaginable textures.