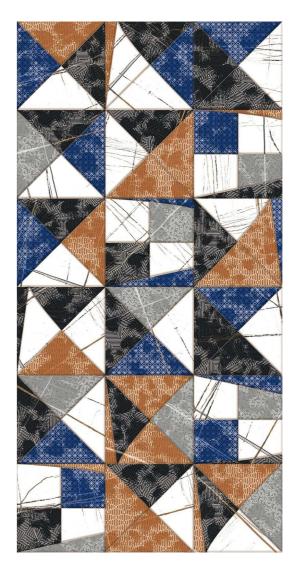

#### 600x1200mm / Matt Surface

Fragments of minerals, combined onto naturally random patterns, inspired by nature to wholesomely work to create amazing designs in impressive colors and unimaginable textures.

## **Product Range**

**FUSION LIGHT** 

Matt Finish

**FUSION DARK** 

600x1200mm 60x120cm / 2'x4'

Matt Finish

**FUSION DECOR** 

600x1200mm 60x120cm/2'x4'