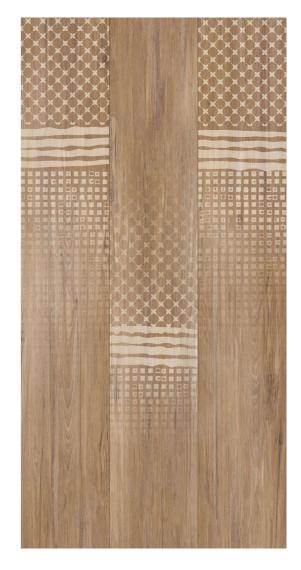

## **Product Range**

**FUSION LIGHT** 

Matt Finish

**FUSION DARK** 

600x1200mm 60x120cm / 2'x4'

Matt Finish

**FUSION DECOR** 

600x1200mm 60x120cm/2'x4'