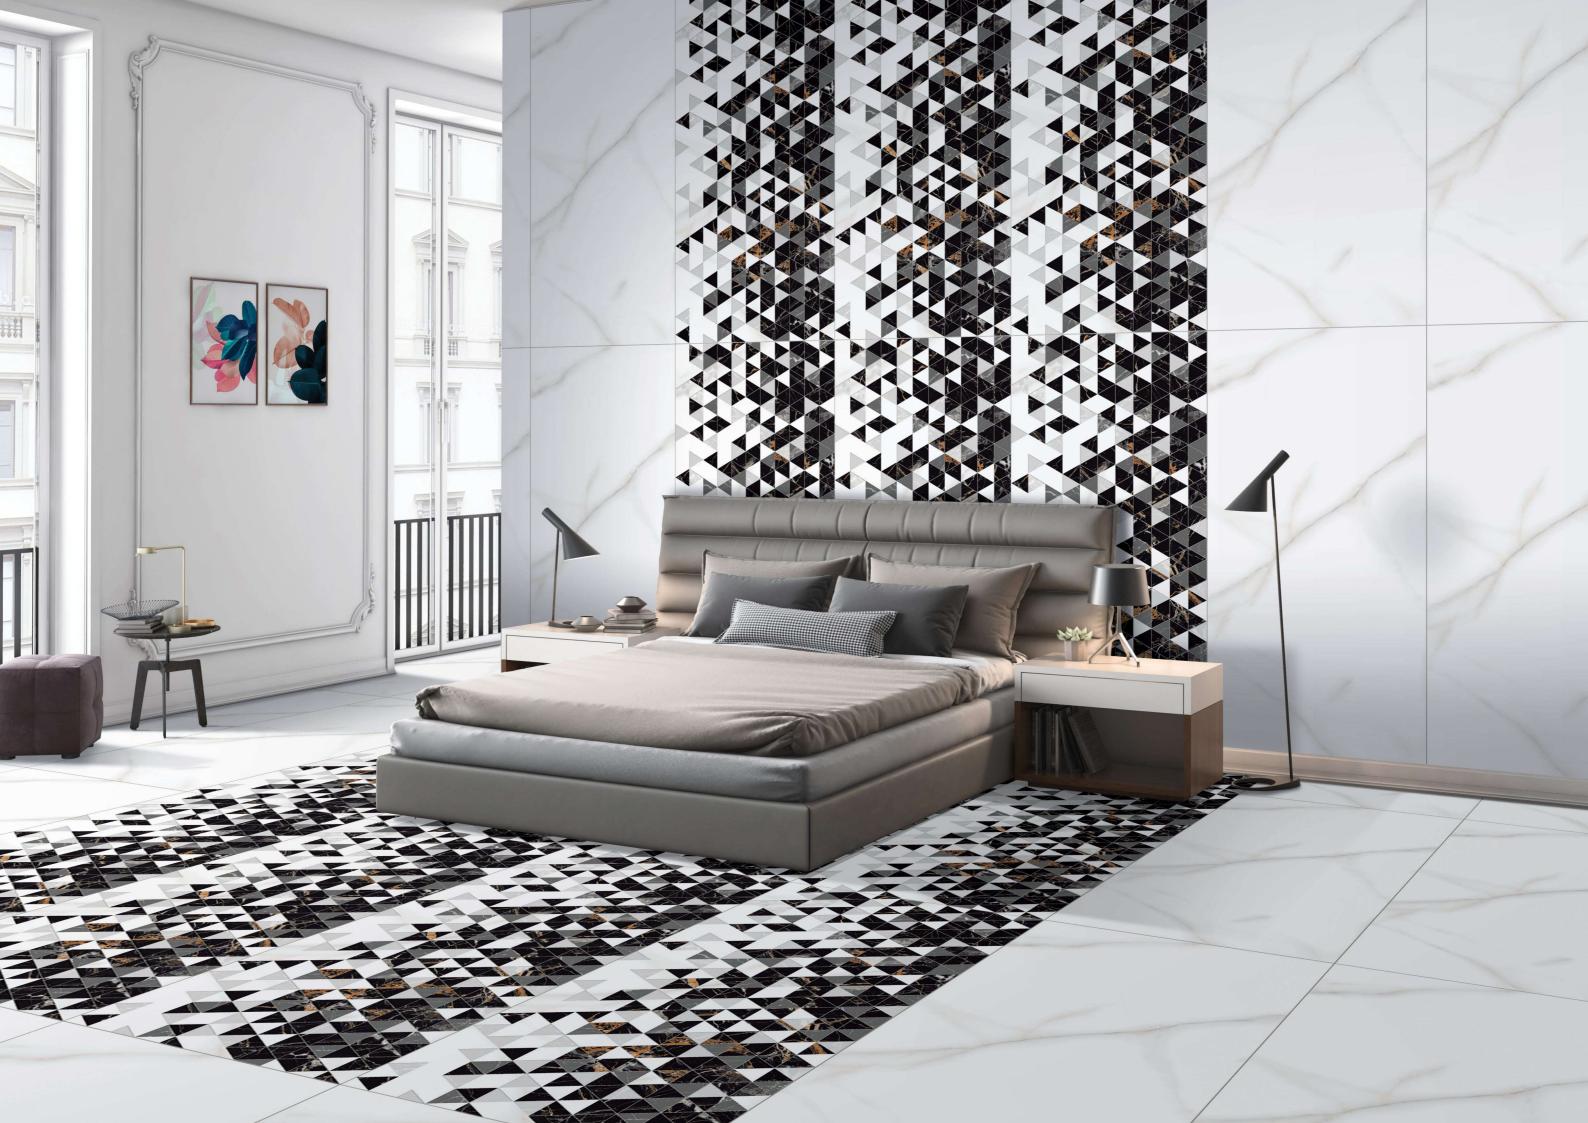

#### 600x1200mm / Matt Surface

Fragments of minerals, combined onto naturally random patterns, inspired by nature to wholesomely work to create amazing designs in impressive colors and unimaginable textures.