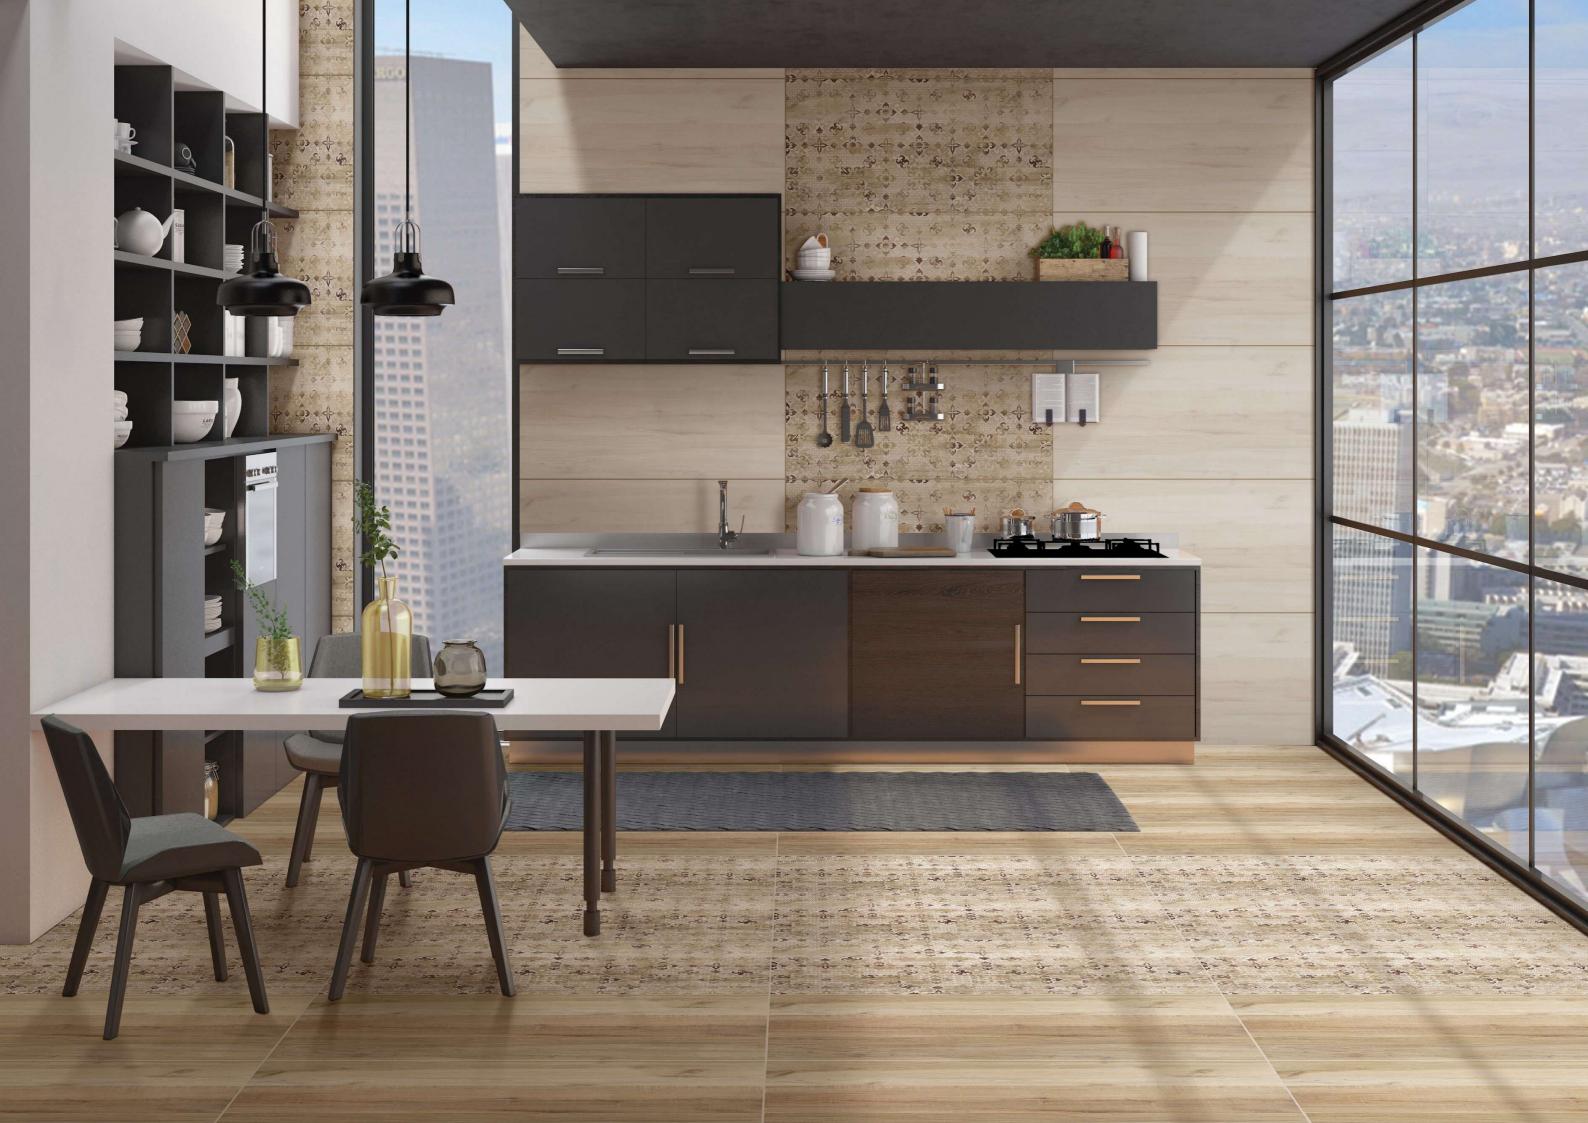

#### 600x1200mm / Matt Surface

Fragments of minerals, combined onto naturally random patterns, inspired by nature to wholesomely work to create amazing designs in impressive colors and unimaginable textures.