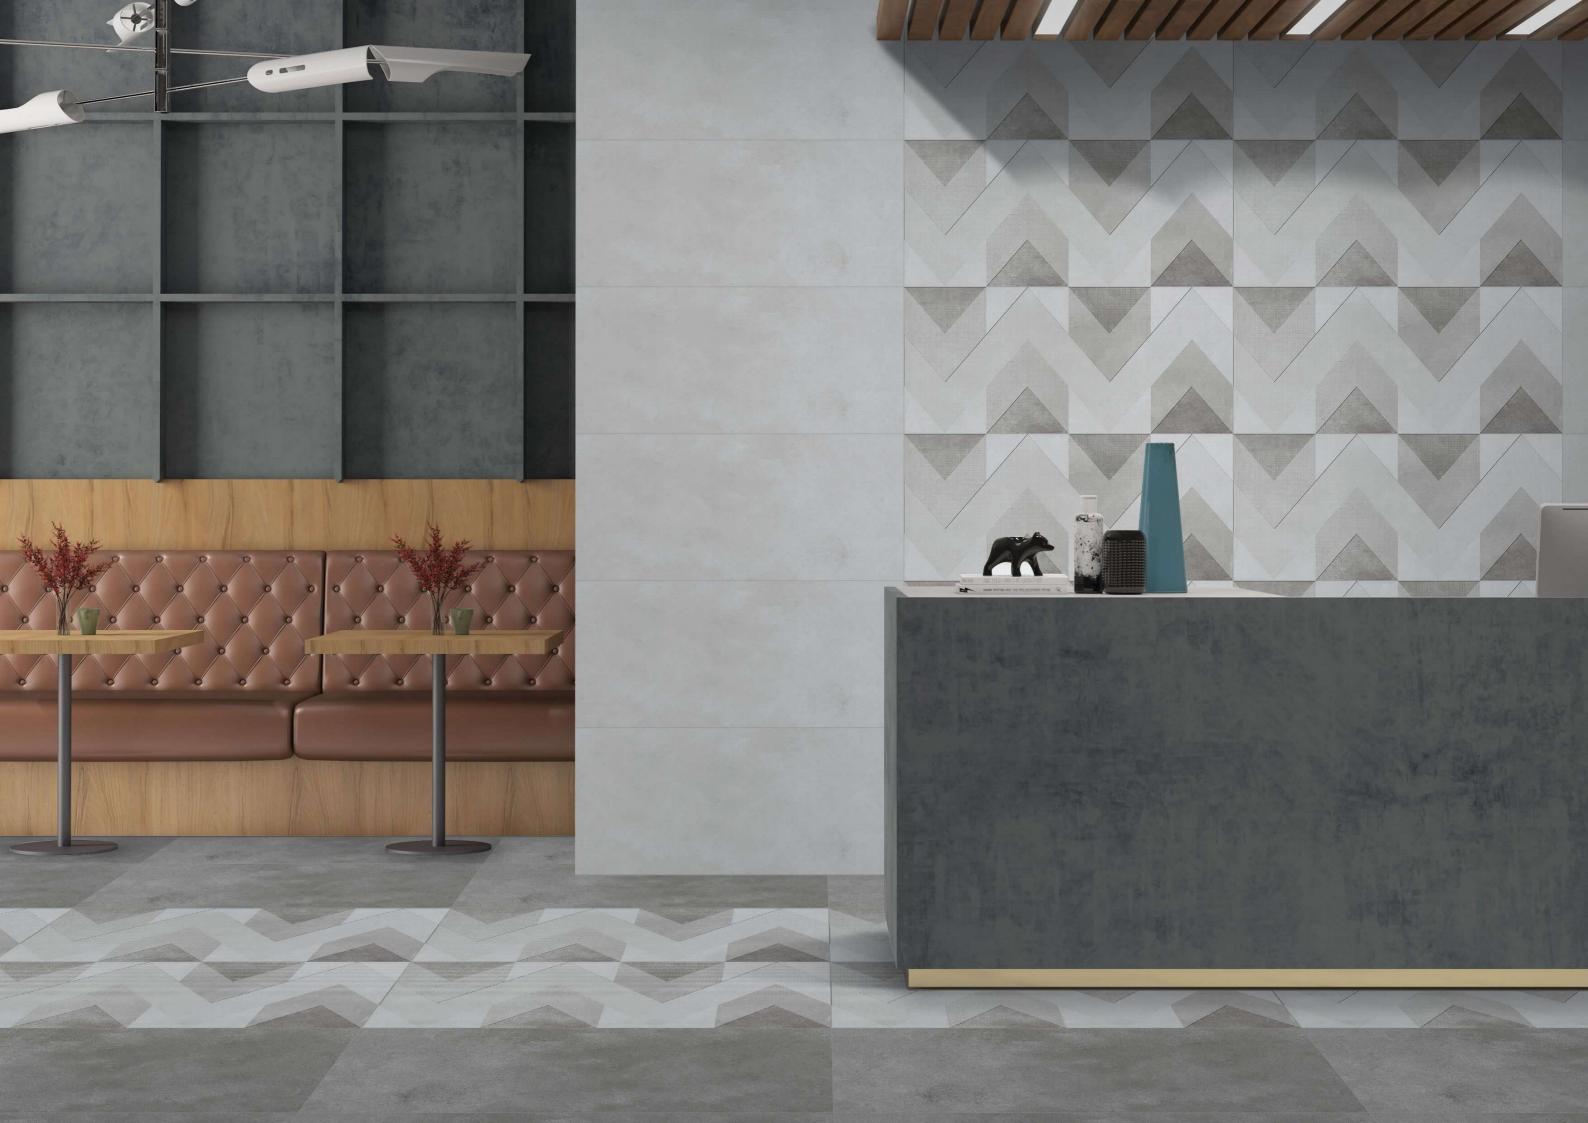

#### 600x1200mm / Matt Surface

Fragments of minerals, combined onto naturally random patterns, inspired by nature to wholesomely work to create amazing designs in impressive colors and unimaginable textures.

## **Product Range**

**FUSION LIGHT** 

Matt Finish

**FUSION DARK** 

600x1200mm 60x120cm / 2'x4'

Matt Finish

**FUSION DECOR** 

600x1200mm 60x120cm/2'x4'