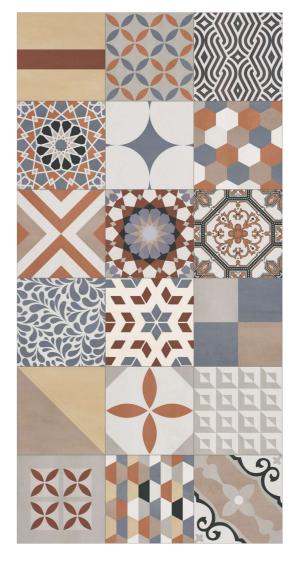

#### 600x1200mm / Matt Surface

Fragments of minerals, combined onto naturally random patterns, inspired by nature to wholesomely work to create amazing designs in impressive colors and unimaginable textures.