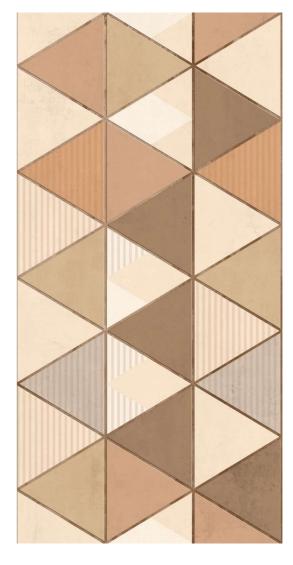

#### 600x1200mm / Matt Surface

Fragments of minerals, combined onto naturally random patterns, inspired by nature to wholesomely work to create amazing designs in impressive colors and unimaginable textures.

## **Product Range**

**FUSION LIGHT** 

Matt Finish

**FUSION DARK** 

600x1200mm 60x120cm / 2'x4'

Matt Finish

**FUSION DECOR** 

600x1200mm 60x120cm/2'x4'