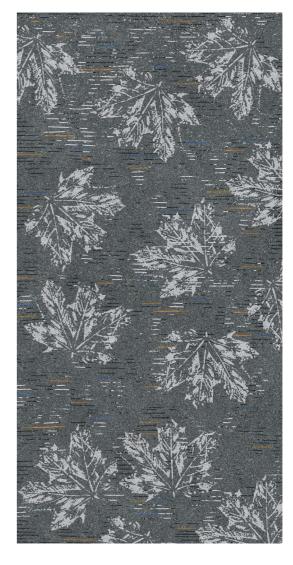

#### 600x1200mm / Matt Surface

Fragments of minerals, combined onto naturally random patterns, inspired by nature to wholesomely work to create amazing designs in impressive colors and unimaginable textures.