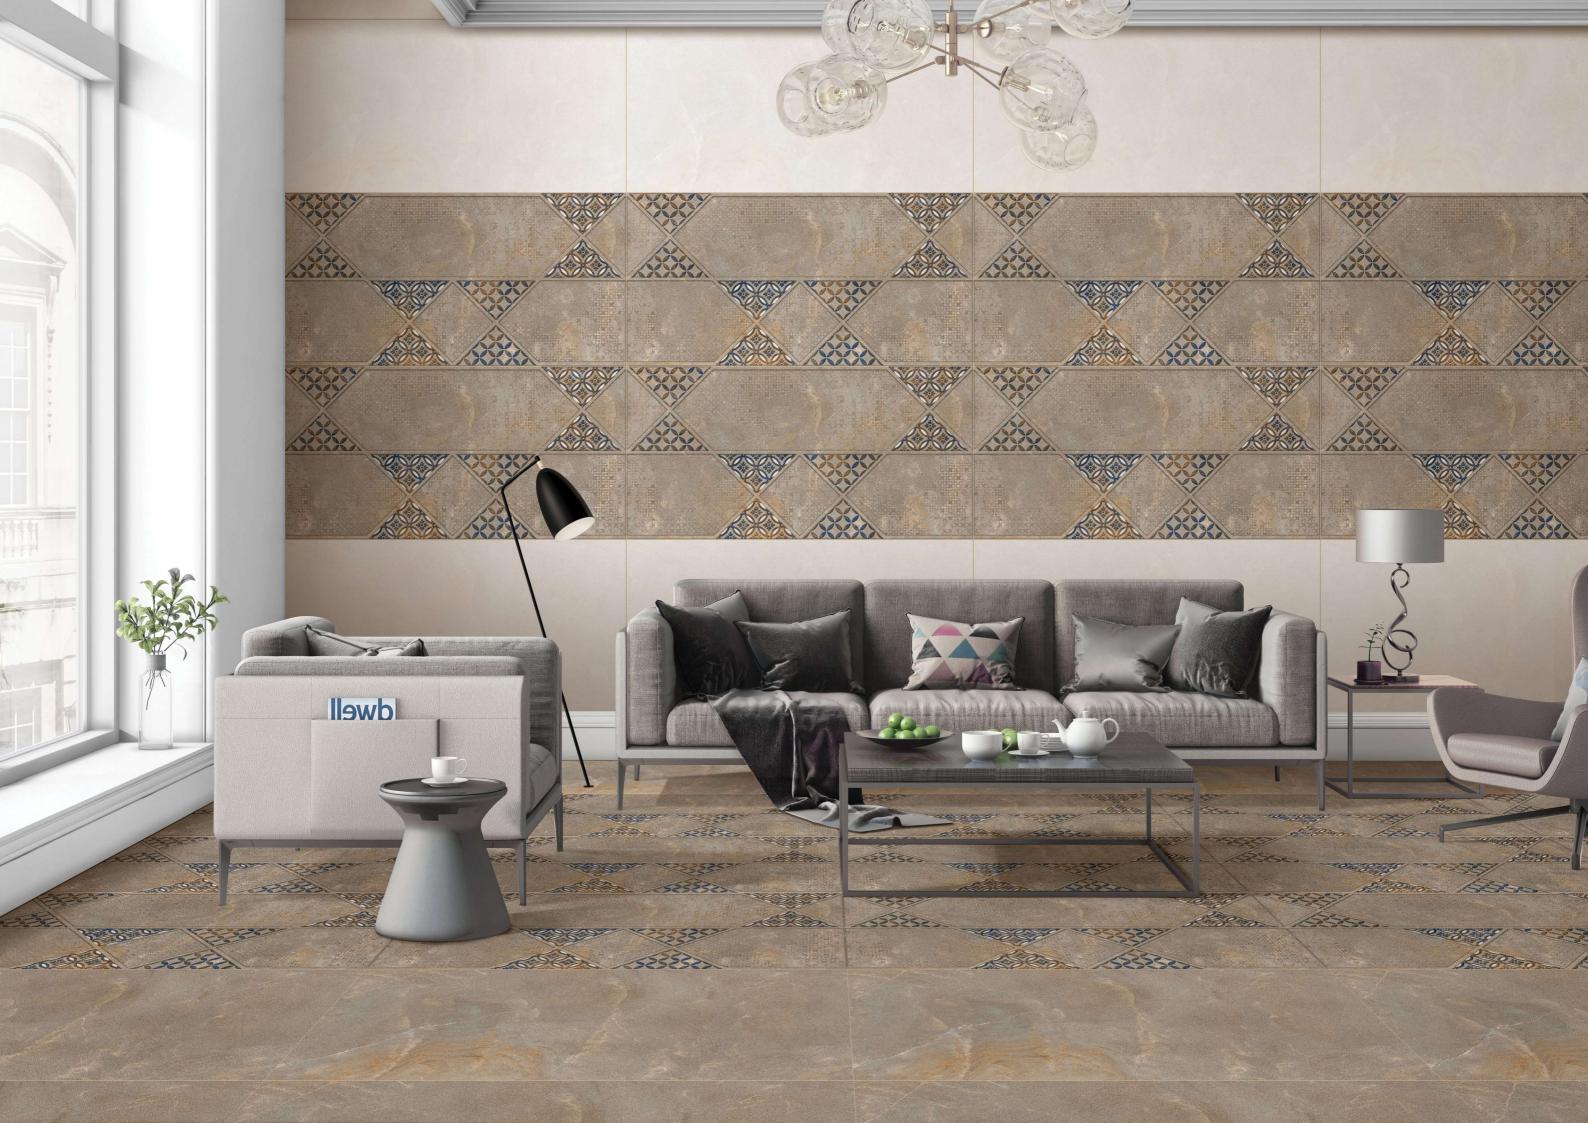

#### 600x1200mm / Matt Surface

Fragments of minerals, combined onto naturally random patterns, inspired by nature to wholesomely work to create amazing designs in impressive colors and unimaginable textures.

## **Product Range**

**FUSION LIGHT** 

Matt Finish

**FUSION DARK** 

600x1200mm 60x120cm / 2'x4'

Matt Finish

**FUSION DECOR** 

600x1200mm 60x120cm/2'x4'

MILLO LIGHT

Matt Finish

**MILLO DARK** 

600x1200mm 60x120cm / 2'x4'

Matt Finish

**MILLO DECOR** 

600x1200mm 60x120cm / 2'x4'

600x1200mm 60x120cm / 2'x4' Matt Finish

600x1200mm 60x120cm / 2'x4' Matt Finish

600x1200mm 60x120cm / 2'x4' Matt Finish

**EMILIA LIGHT** 

Matt Finish

**EMILIA DARK** 

600x1200mm 60x120cm / 2'x4'

Matt Finish

**EMILIA DECOR** 

600x1200mm 60x120cm / 2'x4'

**IMPERIAL LIGHT** 

Matt Finish

**IMPERIAL DARK** 

600x1200mm 60x120cm / 2'x4'

Matt Finish

**IMPERIAL DECOR** 

600x1200mm 60x120cm/2'x4'

CARNICO LIGHT

Matt Finish

**CARNICO DARK** 

600x1200mm 60x120cm / 2'x4'

Matt Finish

**CARNICO DECOR** 

600x1200mm 60x120cm / 2'x4'

**CONGOLEUM LIGHT** 

Matt Finish

**CONGOLEUM DARK** 

600x1200mm 60x120cm / 2'x4'

Matt Finish

**CONGOLEUM DECOR** 

600x1200mm 60x120cm / 2'x4'

600x1200mm 60x120cm/2'x4'

600x1200mm 60x120cm / 2'x4' Matt Finish

600x1200mm 60x120cm / 2'x4' Matt Finish

**SALVATORILIGHT** 

Matt Finish

**SALVATORI DARK** 

600x1200mm 60x120cm / 2'x4'

Matt Finish

**SALVATORI DECOR** 

600x1200mm 60x120cm / 2'x4'

**APOLIS LIGHT** 

Matt Finish

**APOLIS DARK** 

600x1200mm 60x120cm / 2'x4'

Matt Finish

**APOLIS DECOR** 

600x1200mm 60x120cm / 2'x4'

600x1200mm 60x120cm / 2'x4'

600x1200mm 60x120cm / 2'x4' Matt Finish

CORA DECOR

600x1200mm
60x120cm / 2'x4'

Matt Finish

**DOLOMIA LIGHT** 

Matt Finish

**DOLOMIA DARK** 

600x1200mm 60x120cm / 2'x4'

Matt Finish

**DOLOMIA DECOR** 

600x1200mm 60x120cm/2'x4'

**KENAN LIGHT** 

Matt Finish

**KENAN DARK** 

600x1200mm 60x120cm / 2'x4'

Matt Finish

**KENAN DECOR** 

600x1200mm 60x120cm / 2'x4'

**KARAMICA LIGHT** 

Matt Finish

**KARAMICA DARK** 

600x1200mm 60x120cm / 2'x4'

Matt Finish

**KARAMICA DECOR** 

600x1200mm 60x120cm / 2'x4'

**NUVOLA LIGHT** 

Matt Finish

**NUVOLA DECOR** 

600x1200mm 60x120cm / 2'x4'

**LEVANTO LIGHT** 

Matt Finish

**LEVANTO DARK** 

600x1200mm 60x120cm / 2'x4'

Matt Finish

**LEVANTO DECOR** 

600x1200mm 60x120cm / 2'x4'

**PARIS LIGHT** 

Matt Finish

**PARIS DARK** 

600x1200mm 60x120cm/2'x4'

Matt Finish

**PARIS DECOR** 

600x1200mm 60x120cm/2'x4'

**ROMAN LIGHT** 

Matt Finish

**ROMAN DARK** 

600x1200mm 60x120cm / 2'x4'

Matt Finish

**ROMAN DECOR** 

600x1200mm 60x120cm / 2'x4'

**TIFFANY LIGHT** 

Matt Finish

**TIFFANY DARK** 

600x1200mm 60x120cm / 2'x4'

Matt Finish

TIFFANY DECOR

600x1200mm 60x120cm / 2'x4'

**ANCIENT LIGHT** 

Matt Finish

**ANCIENT DARK** 

600x1200mm 60x120cm / 2'x4'

Matt Finish

**ANCIENT DECOR** 

600x1200mm 60x120cm / 2'x4'

**EXOTICOS LIGHT** 

Matt Finish

**EXOTICOS DARK** 

600x1200mm 60x120cm / 2'x4'

Matt Finish

**EXOTICOS DECOR** 

600x1200mm 60x120cm / 2'x4'

**FIROZA LIGHT** 

Matt Finish

FIROZA DARK

600x1200mm 60x120cm/2'x4'

Matt Finish

FIROZA DECOR

600x1200mm 60x120cm / 2'x4'

**MORIS LIGHT** 

Matt Finish

**MORIS DARK** 

600x1200mm 60x120cm / 2'x4'

Matt Finish

**MORIS DECOR** 

600x1200mm 60x120cm / 2'x4'

**COLONIAL LIGHT** 

Matt Finish

**COLONIAL DARK** 

600x1200mm 60x120cm / 2'x4'

Matt Finish

**COLONIAL DECOR** 

600x1200mm 60x120cm / 2'x4'

**MAGNATA LIGHT** 

Matt Finish

**MAGNATA DARK** 

600x1200mm 60x120cm / 2'x4'

Matt Finish

**MAGNATA DECOR** 

600x1200mm 60x120cm/2'x4'

**BERRYS LIGHT** 

Matt Finish

**BERRYS DECOR** 

600x1200mm 60x120cm/2'x4'

**CHROMA LIGHT** 

Matt Finish

**CHROMA DARK** 

600x1200mm 60x120cm / 2'x4'

Matt Finish

**CHROMA DECOR** 

600x1200mm 60x120cm / 2'x4'

600x1200mm 60x120cm/2'x4'

Matt Finish

PHANTOM DARK

600x1200mm 60x120cm/2'x4'

Matt Finish

**PHANTOM DECOR** 

600x1200mm 60x120cm / 2'x4'

**CORTON LIGHT** 

Matt Finish

**CORTON DARK** 

600x1200mm 60x120cm / 2'x4'

Matt Finish

## **CORTON DECOR**

600x1200mm 60x120cm / 2'x4'

**BASALTINA LIGHT** 

Matt Finish

**BASALTINA DECOR** 

600x1200mm 60x120cm / 2'x4'

**ARION LIGHT** 

Matt Finish

**ARION DECOR** 

600x1200mm 60x120cm/2'x4'

600x1200mm 60x120cm / 2'x4'

Matt Finish

SIBERIAN DARK

600x1200mm 60x120cm / 2'x4'

Matt Finish

SIBERIAN DECOR

600x1200mm 60x120cm / 2'x4'

**SPANITO LIGHT** 

Matt Finish

**SPANITO DARK** 

600x1200mm 60x120cm / 2'x4'

Matt Finish

**SPANITO DECOR** 

600x1200mm 60x120cm / 2'x4'

600x1200mm 60x120cm / 2'x4' Matt Finish

600x1200mm 60x120cm / 2'x4' Matt Finish

600x1200mm 60x120cm / 2'x4' Matt Finish

**PORTADA LIGHT** 

Matt Finish

**PORTADA DARK** 

600x1200mm 60x120cm / 2'x4'

Matt Finish

PORTADA DECOR

600x1200mm 60x120cm/2'x4'

600x1200mm 60x120cm / 2'x4' Matt Finish

600x1200mm 60x120cm / 2'x4' Matt Finish

600x1200mm 60x120cm / 2'x4' Matt Finish

**QUARRY LIGHT** 

Matt Finish

**QUARRY DARK** 

600x1200mm 60x120cm / 2'x4'

Matt Finish

**QUARRY DECOR** 

600x1200mm 60x120cm / 2'x4'

**MAISON LIGHT** 

Matt Finish

**MAISON DARK** 

600x1200mm 60x120cm / 2'x4'

Matt Finish

**MAISON DECOR** 

600x1200mm 60x120cm / 2'x4'

**STEPHANIE LIGHT** 

Matt Finish

**STEPHANIE DARK** 

600x1200mm 60x120cm/2'x4'

Matt Finish

STEPHANIE DECOR-1

600x1200mm 60x120cm/2'x4'

Matt Finish

**STEPHANIE DECOR-2** 

600x1200mm 60x120cm / 2'x4'

STUFF LIGHT

Matt Finish

STUFF DARK

600x1200mm 60x120cm/2'x4'

Matt Finish

STUFF DECOR

600x1200mm 60x120cm / 2'x4'

**VINTAGE LIGHT** 

Matt Finish

**VINTAGE DARK** 

600x1200mm 60x120cm / 2'x4'

Matt Finish

**VINTAGE DECOR** 

600x1200mm 60x120cm / 2'x4'

**ENRICH LIGHT** 

Matt Finish

**ENRICH DARK** 

600x1200mm 60x120cm / 2'x4'

Matt Finish

**ENRICH DECOR** 

600x1200mm 60x120cm / 2'x4'