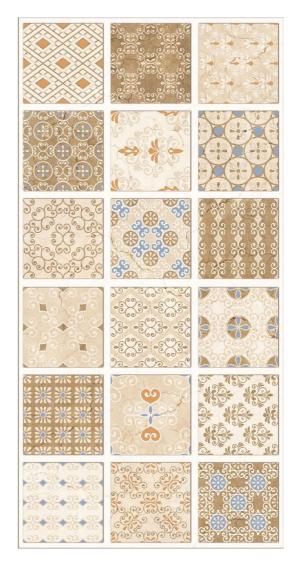

## **Product Range**

**FUSION LIGHT** 

Matt Finish

**FUSION DARK** 

600x1200mm 60x120cm / 2'x4'

Matt Finish

**FUSION DECOR** 

600x1200mm 60x120cm/2'x4'